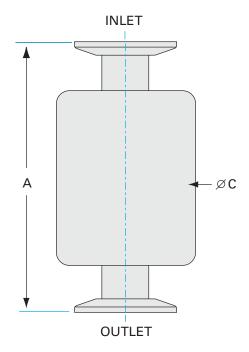

Similar Image

| Dimensions (in inches) |       |  |
|------------------------|-------|--|
| Dim A                  | 10.3" |  |
| Dim C                  | 4"    |  |