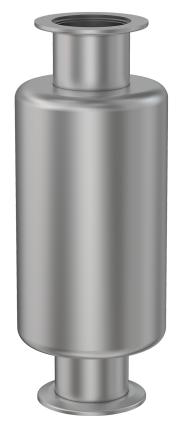

# **Sealed coaxial metal sieve traps NW-25 sealed coaxial metal sieve trap, 4" body**

Part number: CT-4-1002-NWB

# Sealed coaxial metal sieve traps

NW-25 sealed coaxial metal sieve trap, 4" body

- Wide range of trap styles and techniques
- Choose a trap for particles, moisture, condensable chemicals or any combination thereof
- Call us at 800-842-4166 to learn more about foreline contamination management

#### CT-4-1002-NWB

| Parameters         | Specifications                     |
|--------------------|------------------------------------|
| Trap Type          | Metal Sieve Trap                   |
| Sieve Material     | Stainless Steel                    |
| Port Orientation   | Coaxial                            |
| Flange Size / Type | DN 25 ISO-KF                       |
| Trap Body Size     | 4" OD                              |
| Body Material      | 304 Stainless                      |
| Vacuum Range       | 1 · 10 <sup>-8</sup> mbar to 1 bar |
| Temperature Range  | -20 °C to 180 °C                   |
| Weight             | 6 lbs                              |